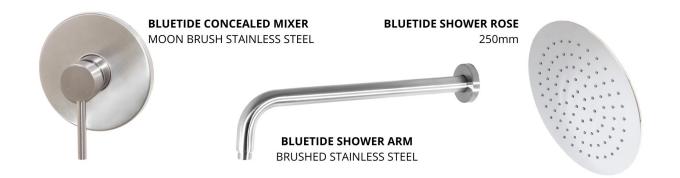

#### Sanitary Ware: Toilets

I oilets Basins

White throughout. Semi-close couple. Wash basin and vanity, Madeira 600WH.

**BLUETIDE STANDARD MIXER** MOON BRUSH STAINLESS STEEL

Shower:

Rose, arm and mixer, Blutide Range. Metal finish sliding doors and fixed panel.