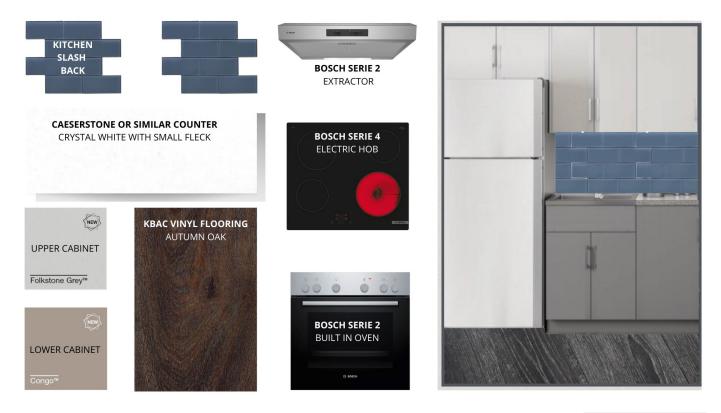

### <u>KITCHEN</u>

<u>General:</u> Washing machine point (cold water) Dishwasher point (cold water)

Sink: GP&B single stainless steel drop in sink with strainer

**CP&B SINGLE DROP IN SINK** STAINLESS STEEL WITH STRAINER

**BLUETIDE SINK MIXER** SPOUT / STAINLESS STEEL CABINET HANDLES SATIN CHROME

**<u>Cupboards:</u>** Melawood with impact edging, upper cabinets Folkstone Grey, lower cabinets Gongo.

**<u>Counter tops:</u>** Quartz/Caeserstone/Wolfstone Crystal White with small fleck.

<u>Wall tiles:</u> Splashback to kitchen units 300mm above top, Gun Metal Glass Subway Mosaic, grout light grey.

Floor coverings: KBAC Vinyl Flooring, Autumn Oak.

**Appliances:** Bosch Serie 2 Extractor, Bosch Serie 2 Built in Oven, Bosch Serie 4 Electric Hob.