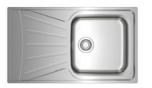

### <u>KITCHEN</u>

<u>General:</u> Washing machine point (cold water) Dishwasher point (cold water)

Sink: GP&B single stainless steel drop in sink with strainer

**CP&B SINGLE DROP IN SINK** STAINLESS STEEL WITH STRAINER