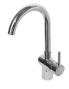

**BLUETIDE SINK MIXER** SPOUT / STAINLESS STEEL CABINET HANDLES SATIN CHROME

**<u>Cupboards:</u>** Melawood with impact edging, upper cabinets Folkstone Grey, lower cabinets Gongo.

**<u>Counter tops:</u>** Quartz/Caeserstone/Wolfstone Crystal White with small fleck.