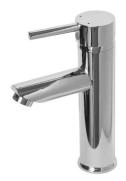

#### Sanitary Ware: Toilets

I oilets Basins

White throughout. Semi-close couple. Wash basin and vanity, Madeira 600WH.

**BLUETIDE STANDARD MIXER** MOON BRUSH STAINLESS STEEL

Shower:

Rose, arm and mixer, Blutide Range. Metal finish sliding doors and fixed panel.