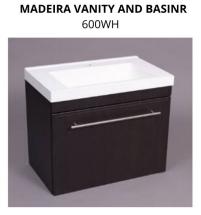

#### Sanitary Ware: Toilets

I oilets Basins

White throughout. Semi-close couple. Wash basin and vanity, Madeira 600WH.

**BLUETIDE STANDARD MIXER** MOON BRUSH STAINLESS STEEL

Shower:

Rose, arm and mixer, Blutide Range. Metal finish sliding doors and fixed panel.