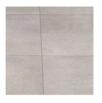

Tiles:Shower walls tiled to 1.8m, Spazio Gris Matt Glazed EcoTec Porcelain<br/>Shower floors tiled, Project Light Grey Full Bodied Mosiac.

Floor coverings:

Bathroom floors tiled including tiled skirting, Orobica Grey.

<u>Grout:</u>

Light grey.

BATHROOM FLOOR OROBICO GREY - TILETORIA

**BATHROOM WALLS** SPAZIO GRIS - ITALTILE

SHOWER FLOOR PROJECT LIGHT GREY - ITALTILE

INITIAL