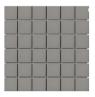

Tiles:Shower walls tiled to 1.8m, Spazio Gris Matt Glazed EcoTec Porcelain<br/>Shower floors tiled, Project Light Grey Full Bodied Mosiac.

Floor coverings:

Bathroom floors tiled including tiled skirting, Orobica Grey.

SPAZIO GRIS PORCELAIN

SLIP RESISTANT ECO TEC